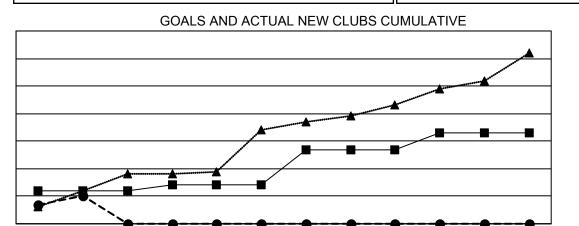

## LOCATION: INDIA

GMT: OPEN

**GMT CA** 6 - I

| Clubs         |               |             |               | Members               |                         |                         |                                                    |  |  |
|---------------|---------------|-------------|---------------|-----------------------|-------------------------|-------------------------|----------------------------------------------------|--|--|
|               | RESULTS FOR   | R 2024-2025 |               | RESULTS FOR 2024-2025 |                         |                         |                                                    |  |  |
| QUARTER       | NEW CLUB GOAL | NEW CLUBS   | DROPPED CLUBS | QUARTER               | IBER GROWTH NET<br>GOAL | MEMBER GROWTH<br>ACTUAL | DROPPED<br>MEMBERS ACTUAI<br>(including transfers) |  |  |
| JULY/AUG/SEPT | 12            | 10          | 2             | JULY/AUG/SEPT         | 450                     | 788                     | 353                                                |  |  |
| OCT/NOV/DEC   | 2             | 0           | 0             | OCT/NOV/DEC           | 225                     | 0                       | 0                                                  |  |  |
| JAN/FEB/MAR   | 13            | 0           | 0             | JAN/FEB/MAR           | 370                     | 0                       | 0                                                  |  |  |
| APR/MAY/JUNE  | 6             | 0           | 0             | APR/MAY/JUNE          | 285                     | 0                       | 0                                                  |  |  |

.IAN

FEB

OCT

NOV

DEC

- CURRENT YEAR ACTUAL NEW CLUBS

▲ - LAST YEAR ACTUAL NEW CLUBS

MAR

APR

MAY

JUNE

| DROPPED CLUBS: 2  |     | 162 CLUBS OF 849 ADDED 1 OR MORE | GENDER DISTRIBUTION          |                 |        |
|-------------------|-----|----------------------------------|------------------------------|-----------------|--------|
|                   |     | NEW MEMBERS                      | MALE                         | 14,107 (70.22%) |        |
| DROPPED MEMBERS   |     |                                  | FEMALE                       | 5,982 (29.78%)  |        |
| DECEASED          | 11  | CLICK HERE FOR CUMULATIVE        | TOTAL FAMILY UNIT MEMBERS    |                 | 7,201  |
| CLUB CANCELLED 21 |     | MEMBERSHIP DATA                  | FAMILY MEMBERS PAYING HALF 4 |                 | 1 00 1 |
| OTHER 315         |     |                                  |                              |                 | 4,294  |
| TOTAL             | 347 |                                  |                              |                 |        |

JULY

AUG

SEPT