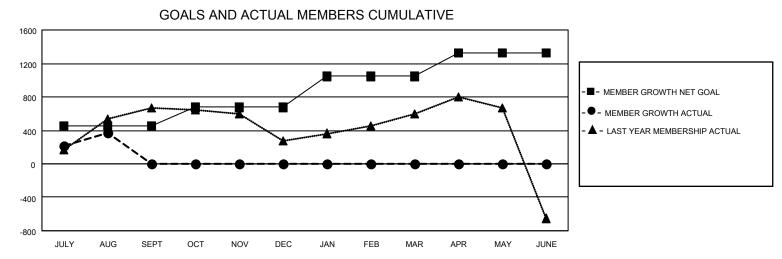

## LOCATION: INDIA

GMT: OPEN

**GMT CA** 6 - I

| Clubs         |               |             |               | Members               |                         |                         |                                                    |  |  |
|---------------|---------------|-------------|---------------|-----------------------|-------------------------|-------------------------|----------------------------------------------------|--|--|
|               | RESULTS FOR   | R 2024-2025 |               | RESULTS FOR 2024-2025 |                         |                         |                                                    |  |  |
| QUARTER       | NEW CLUB GOAL | NEW CLUBS   | DROPPED CLUBS | QUARTER               | IBER GROWTH NET<br>GOAL | MEMBER GROWTH<br>ACTUAL | DROPPED<br>MEMBERS ACTUAI<br>(including transfers) |  |  |
| JULY/AUG/SEPT | 12            | 10          | 2             | JULY/AUG/SEPT         | 450                     | 788                     | 353                                                |  |  |
| OCT/NOV/DEC   | 2             | 0           | 0             | OCT/NOV/DEC           | 225                     | 0                       | 0                                                  |  |  |
| JAN/FEB/MAR   | 13            | 0           | 0             | JAN/FEB/MAR           | 370                     | 0                       | 0                                                  |  |  |
| APR/MAY/JUNE  | 6             | 0           | 0             | APR/MAY/JUNE          | 285                     | 0                       | 0                                                  |  |  |